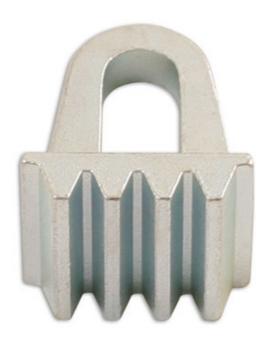

## **Flywheel Locking Tool**

A very simple but effective tool, equivalent to the OEM tool required to lock and hold the flywheel via the ring gear on the 1.9 normally aspirated and turbo diesel engines found across the PSA group (Citroën Peugeot) ranges.

## **Additional Information**

- Flywheel locking tool for Citroën, Peugeot and Mercedes-Benz vehicles.
- Citroën applications: Berlingo, Relay, Synergie 1.9D, TD.
- Peugeot applications: 205, 305, 306, 309, 405, 605, 806.
- · Mercedes-Benz applications: Citan.
- Equivalent to OEM 153A, 6012T, Facom D.86, 9765.54, 607 589 01 40 00.